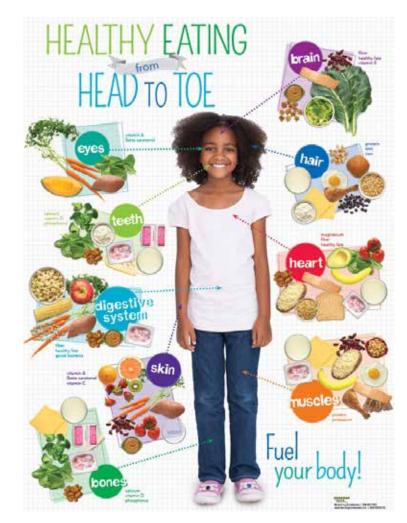

# HEALTH FAIR DISPLAY OPTIONS

Go to www.lexingtonhealthdepartment.org/display-scheduling-form to schedule your health fair display!

### SET DISPLAYS

These are 3-fold displays (non-interchangeable!).\*Values are listed to replace if lost or damaged.

### EATING HEALTHY ON A BUDGET (\$455)



### FRUITS & VEGGIES (\$455)



## EATING A RAINBOW BANNER (\$150)



#### HEALTHY FROM HEAD TO TOE BANNER (\$150)



#### WHAT YOU SHOULD KNOW ABOUT NUTRITION (\$120)



### **ADDITIONAL PROPS/ACTIVITY GUIDES**

- GRAB 'N GO BOX (CONTAINING LFCHD SERVICES INFO)
- DERMASCAN MACHINE (\$1,000)
- SECRETS OF GOOD HEALTH HATBOX (HAT BOX WITH PROPS INSIDE AND SCRIPT) (\$50)
- FAT & MUSCLE BLOBS (5# IN PURPLE BAG) (\$200)
- PRODUCE MAN (\$5,000)
- TEETH IN TOBACCO JUICE (\$80)
- GLOW GERM (\$50)
- INFLATABLE COLON (\$5,000)
- MY PLATE POCKET CHART (\$50)