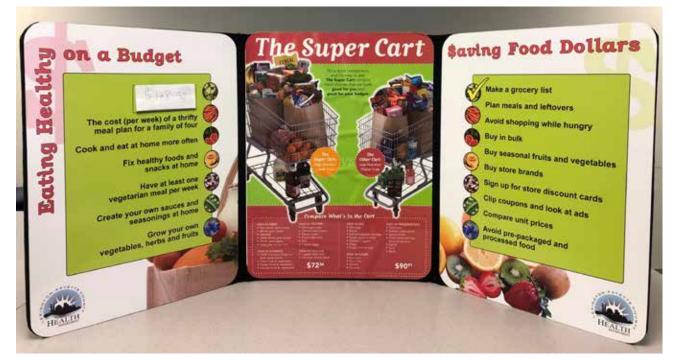

# HEALTH FAIR DISPLAY OPTIONS

Go to www.lexingtonhealthdepartment.org/display-scheduling-form to schedule your health fair display!

### SET DISPLAYS

These are 3-fold displays (non-interchangeable!).\*Values are listed to replace if lost or damaged.

### EATING HEALTHY ON A BUDGET (\$455)



### FRUITS & VEGGIES (\$455)



## EATING A RAINBOW BANNER (\$150)



#### HEALTHY FROM HEAD TO TOE BANNER (\$150)



#### WHAT YOU SHOULD KNOW ABOUT NUTRITION (\$120)



### **ADDITIONAL PROPS/ACTIVITY GUIDES**

- GRAB 'N GO BOX (CONTAINING LFCHD SERVICES INFO)
- DERMASCAN MACHINE (\$1,000)
- SECRETS OF GOOD HEALTH HATBOX (HAT BOX WITH PROPS INSIDE AND SCRIPT) (\$50)
- FAT & MUSCLE BLOBS (5# IN PURPLE BAG) (\$200)
- PRODUCE MAN (\$5,000)
- TEETH IN TOBACCO JUICE (\$80)
- GLOW GERM (\$50)
- INFLATABLE COLON (\$5,000)
- MY PLATE POCKET CHART (\$50)