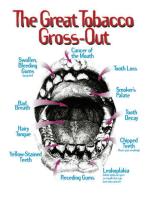

# **HEALTH FAIR DISPLAY OPTIONS**

Go to www.lexingtonhealthdepartment.org/display-scheduling-form to schedule your health fair display!

### BUILD A DISPLAY

Choose up to four (4) of the interchangeable posters on the topics of sugar, tobacco, healthy eating, and handwashing to make your own three-fold display. \*Value to replace if lost or damaged is \$50 each.

### **TOBACCO**

## THE GREAT TOBACCO GROSS OUT



#### **VAPING MYTHS AND FACTS**



#### **E-CIGS CONTAIN NICOTINE**



#### SUCKED IN



#### **E-CIG & VAPE PENS GENERATIONS**

#### **E-Cigarettes & Vape Pens Generations**



#### CIGS IN A POD