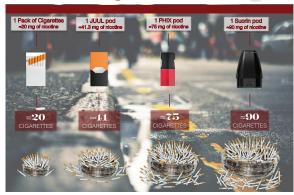

# **HEALTH FAIR DISPLAY OPTIONS**

Go to www.lexingtonhealthdepartment.org/display-scheduling-form to schedule your health fair display!

### BUILD A DISPLAY

Choose up to four (4) of the interchangeable posters on the topics of sugar, tobacco, healthy eating, and handwashing to make your own three-fold display. \*Value to replace if lost or damaged is \$50 each.

### **TOBACCO**

## THE GREAT TOBACCO GROSS OUT



#### **VAPING MYTHS AND FACTS**



#### **E-CIGS CONTAIN NICOTINE**



#### SUCKED IN



#### **E-CIG & VAPE PENS GENERATIONS**

#### **E-Cigarettes & Vape Pens Generations**



#### CIGS IN A POD